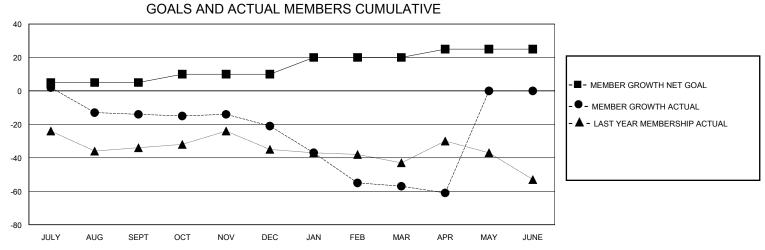

## District 2 T2

Results as of: 5/31/2020

| GMT:                  |               | LOC       | ATION TEXAS   |                       |                        |                         | GMT CA                                             |  |
|-----------------------|---------------|-----------|---------------|-----------------------|------------------------|-------------------------|----------------------------------------------------|--|
| Clubs                 |               |           |               | Members               |                        |                         |                                                    |  |
| RESULTS FOR 2019-2020 |               |           |               | RESULTS FOR 2019-2020 |                        |                         |                                                    |  |
| QUARTER               | NEW CLUB GOAL | NEW CLUBS | DROPPED CLUBS | QUARTER MEME          | BER GROWTH NET<br>GOAL | MEMBER GROWTH<br>ACTUAL | DROPPED<br>MEMBERS ACTUAL<br>(including transfers) |  |
| JULY/AUG/SEPT         | 0             | 0         | 0             | JULY/AUG/SEPT         | 5                      | 39                      | 52                                                 |  |
| OCT/NOV/DEC           | 1             | 0         | 0             | OCT/NOV/DEC           | 5                      | 39                      | 45                                                 |  |
| JAN/FEB/MAR           | 0             | 0         | 0             | JAN/FEB/MAR           | 10                     | 36                      | 63                                                 |  |
| APR/MAY/JUNE          | 1             | 0         | 0             | APR/MAY/JUNE          | 5                      | 3                       | 7                                                  |  |