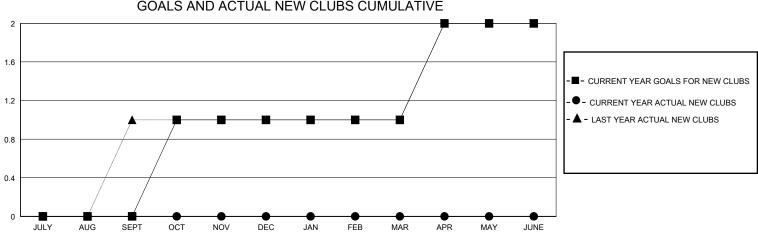

## District 2 T2

Results as of: 5/31/2020

| GMT:                  |               | LOC       | ATION TEXAS   |                       |                        |                         | GMT CA                                             |  |
|-----------------------|---------------|-----------|---------------|-----------------------|------------------------|-------------------------|----------------------------------------------------|--|
| Clubs                 |               |           |               | Members               |                        |                         |                                                    |  |
| RESULTS FOR 2019-2020 |               |           |               | RESULTS FOR 2019-2020 |                        |                         |                                                    |  |
| QUARTER               | NEW CLUB GOAL | NEW CLUBS | DROPPED CLUBS | QUARTER MEME          | BER GROWTH NET<br>GOAL | MEMBER GROWTH<br>ACTUAL | DROPPED<br>MEMBERS ACTUAL<br>(including transfers) |  |
| JULY/AUG/SEPT         | 0             | 0         | 0             | JULY/AUG/SEPT         | 5                      | 39                      | 52                                                 |  |
| OCT/NOV/DEC           | 1             | 0         | 0             | OCT/NOV/DEC           | 5                      | 39                      | 45                                                 |  |
| JAN/FEB/MAR           | 0             | 0         | 0             | JAN/FEB/MAR           | 10                     | 36                      | 63                                                 |  |
| APR/MAY/JUNE          | 1             | 0         | 0             | APR/MAY/JUNE          | 5                      | 3                       | 7                                                  |  |